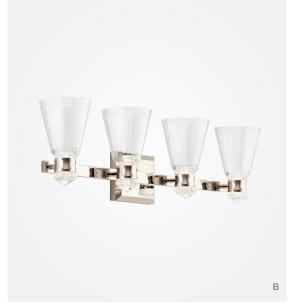

## Get Extravagant

Glam gives you free rein to get as luxe as you wish. Lush velvet.
Opulent trim. Faux fur. Satin.
Whoever said you can't have a chandelier in every room? The trick is achieving your unique balance of understated and overstated to make the most sublime statement.









#### A. Eris™ 44277PN | Semi Flush Polished Nickel (4) 60W Candelabra 16"W x 12.75"H

#### B. Kayva™ 45713PNLED | 4 Light Bath Polished Nickel 3000K LED 33.5"W x 9"H

### C. Annette 83624 | Chandelier/Pendant Chrome with Crystal Glass 3000K LED 17.5"W x 3.25"H

# D. Kadas™ 52210PN | Chandelier Polished Nickel (8) 60W Candelabra 36.25"W x 40.75"H