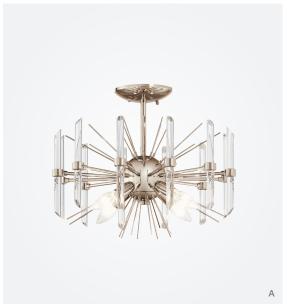

#### A. Eris™ 44277PN | Semi Flush Polished Nickel (4) 60W Candelabra 16"W x 12.75"H