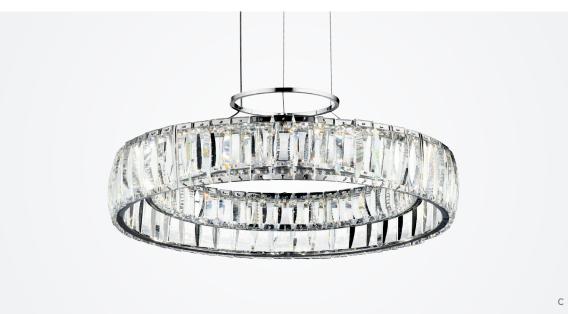

### C. Annette 83624 | Chandelier/Pendant Chrome with Crystal Glass 3000K LED 17.5"W x 3.25"H